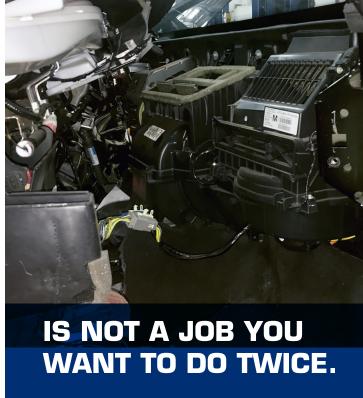

# Using a Quality Heater Core is Key to a Successful Replacement

Due to the location of the heater core in most vehicles, technicians may be required to remove the entire dash to complete the repair. This results in a labor intensive and often frustrating process. Duralast® heater cores are leak, pressure, and vibration tested to prevent comebacks.