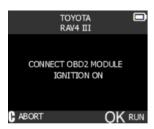

### How to perform TPMS reset via OBDII

Use tool to read all sensor IDs

Turn on ignition

Connect tool to OBDII port

Relearn completes within 2 minutes