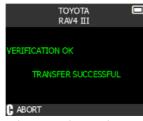

### How to perform TPMS reset via OBDII

Use tool to read all sensor IDs

Turn on ignition

Connect tool to OBDII port

Relearn completes within 2 minutes