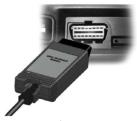

## What's Included:

- T46000 TPMS Tool
- TPMS Relearn Magnet
- OBDII Module with cable
- 110V Wall Charger
- Soft side protective tool case

### How to perform TPMS reset via OBDII

Use tool to read all sensor IDs

Turn on ignition

Connect tool to OBDII port

Relearn completes within 2 minutes