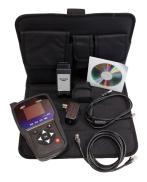

## What's Included:

- T46000 TPMS Tool
- TPMS Relearn Magnet
- OBDII Module with cable
- 110V Wall Charger
- Soft side protective tool case