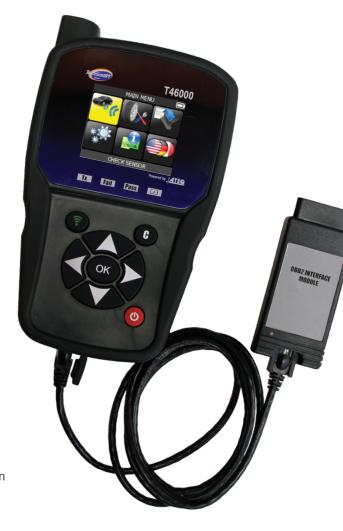

# **T46000 TPMS Diagnostic Tool Kit**

**Our T46000 TPMS Diagnostic Tool Kit gives you** everything you need to perform efficient TPMS repairs and service.

### **T46000 TPMS Tool Features**

- All-inclusive TPMS diagnostic and programming tool
- Comprehensive make/model/year-specific relearn procedures built in to the tool, which speeds up the repair process and saves you time
- Programs universal and multi-coverage sensors
- PC-based software ensures that the tool stays up-to-date when new TPMS sensors and relearn procedures are introduced
- Full-color, icon-based screen allows for easy navigation
- Versatile TPMS diagnostic tool allows you to perform TPMS reset via OBDII on applicable vehicles, which makes up 40% of the TPMS market