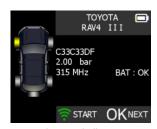

### How to perform TPMS reset via OBDII

Use tool to read all sensor IDs

Turn on ignition

Connect tool to OBDII port

Relearn completes within 2 minutes