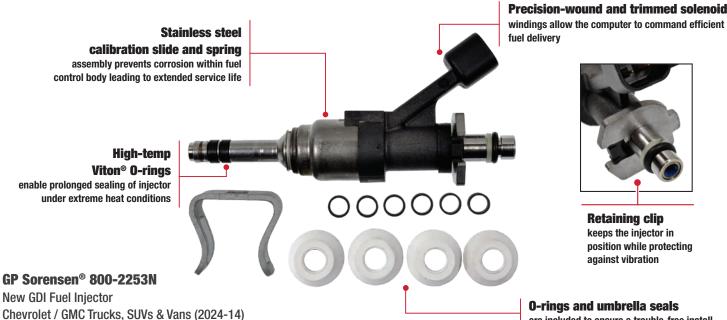

Retaining cli keeps the injector in position while protecting against vibration

**D-rings and umbrella seals** are included to ensure a trouble-free install