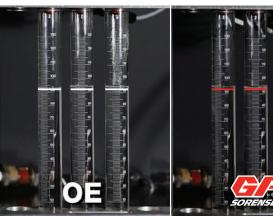

#### **Fuel Injector Spray Pattern Test**

20° OE-specified spray pattern

**GP Sorensen®** matches original spray pattern for optimal performance and fuel economy

**OE-specified** 

fuel flow rate

**GP Sorensen®** Injectors are tested and calibrated for consistency to optimize performance