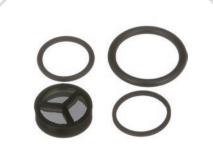

## **EVERYTHING NEEDED FOR A COMPLETE GDI REPAIR**

As the aftermarket's fuel system leader, GP Sorensen® offers the most complete new, not reman, GDI program: • GDI Fuel Injectors • GDI High-Pressure Fuel Pumps GDI High-Pressure Fuel Pump Kits GDI Fuel Feed Lines • GDI O-Rings Gaskets Seal Kits GDI Service Kits • Camshaft Followers and more!

Retaining cli keeps the injector in position while protecting against vibration

**D-rings and umbrella seals** are included to ensure a trouble-free install