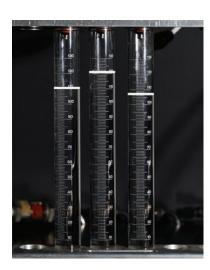

#### **Remanufactured Injector:**

Fuel injectors are permanently sealed components and cannot be disassembled nor remanufactured

Old mechanical and electronic components which can fail at any time

**Fuel Injector Cutaway** 