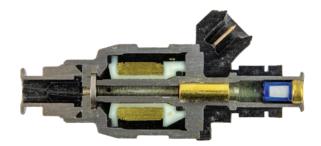

#### **Fuel Injector Spray Pattern Test**

20° OE-specified spray pattern

**GP Sorensen®** matches original spray pattern for optimal performance and fuel economy

**OE-specified** 

fuel flow rate

**GP Sorensen®** Injectors are tested and calibrated for consistency to optimize performance