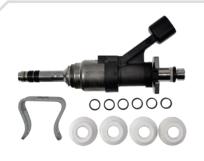

## **EVERYTHING NEEDED FOR A COMPLETE GDI REPAIR**

As the aftermarket's fuel system leader, GP Sorensen® offers the most complete new, not reman, GDI program: • GDI Fuel Injectors • GDI High-Pressure Fuel Pumps GDI High-Pressure Fuel Pump Kits GDI Fuel Feed Lines • GDI O-Rings Gaskets Seal Kits GDI Service Kits • Camshaft Followers and more!

Retaining cli keeps the injector in position while protecting against vibration

**D-rings and umbrella seals** are included to ensure a trouble-free install