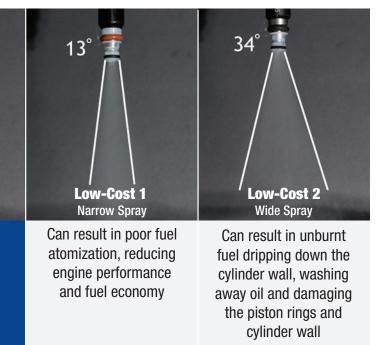

#### Low-Cost, Asian-Sourced **Injector:**

Limited quality control capabilities create inconsistent performance

Wide spray patterns and under-fueling can damage internal engine components

#### **Fuel Injector Spray Pattern Test**

20° OE-specified spray pattern

**GP Sorensen®** matches original spray pattern for optimal performance and fuel economy

**OE-specified** 

fuel flow rate

**GP Sorensen®** Injectors are tested and calibrated for consistency to optimize performance