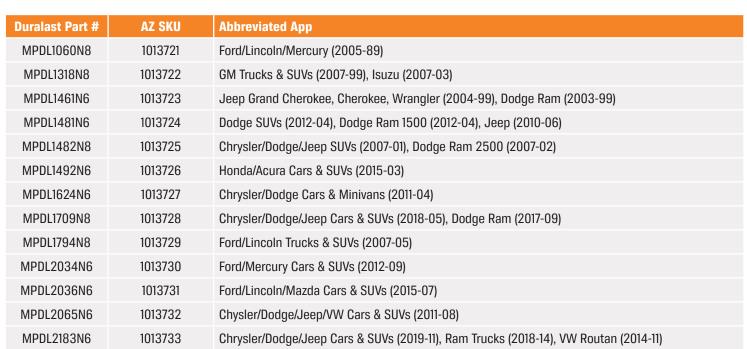

# Duralast Just the facts

### **MULTIPACK FUEL INJECTORS**

With unmatched coverage, Duralast® fuel injectors are meticulously designed, manufactured, and tested to ensure consistent reliability and performance. Duralast® offers convenient fuel injector multipacks so you can do the job right, the first time.